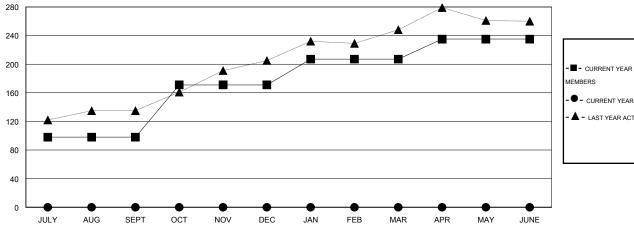

## GOALS AND ACTUAL NEW CLUBS CUMULATIVE

| ■-  | CURRENT YEAR GOALS FOR NEW |
|-----|----------------------------|
| EMR | =ps                        |

CURRENT YEAR ACTUAL MEMBERS

- LAST YEAR ACTUAL MEMBERS