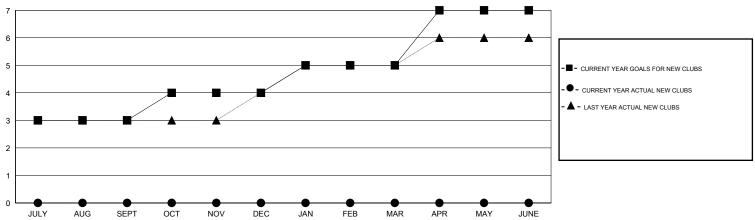

## GOALS AND ACTUAL NEW CLUBS CUMULATIVE

| ■-  | CURRENT YEAR GOALS FOR NEW |
|-----|----------------------------|
| EMR | =ps                        |

CURRENT YEAR ACTUAL MEMBERS

- LAST YEAR ACTUAL MEMBERS